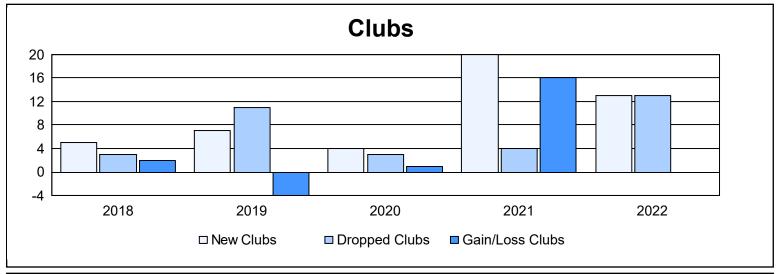

District 321 F

As of June 2022 Cumulative

| Year      | New<br>Clubs | Dropped<br>Clubs | Gain/<br>Loss<br>Clubs | New<br>Members | Charter<br>Members | Reinstate<br>Members | Transfer<br>Members | Total<br>Member<br>Added | Total<br>Members<br>Dropped | Gain/<br>Loss<br>Members |
|-----------|--------------|------------------|------------------------|----------------|--------------------|----------------------|---------------------|--------------------------|-----------------------------|--------------------------|
| 2017-2018 | 5            | 3                | 2                      | 636            | 145                | 87                   | 11                  | 879                      | 934                         | -55                      |
| 2018-2019 | 7            | 11               | -4                     | 353            | 166                | 309                  | 11                  | 839                      | 946                         | -107                     |
| 2019-2020 | 4            | 3                | 1                      | 281            | 198                | 172                  | 18                  | 669                      | 984                         | -315                     |
| 2020-2021 | 20           | 4                | 16                     | 516            | 557                | 94                   | 9                   | 1,176                    | 687                         | 489                      |
| 2021-2022 | 13           | 13               | 0                      | 838            | 400                | 119                  | 27                  | 1,384                    | 1,044                       | 340                      |
| Average   | 10           | 7                | 3                      | 525            | 293                | 156                  | 15                  | 989                      | 919                         | 70                       |